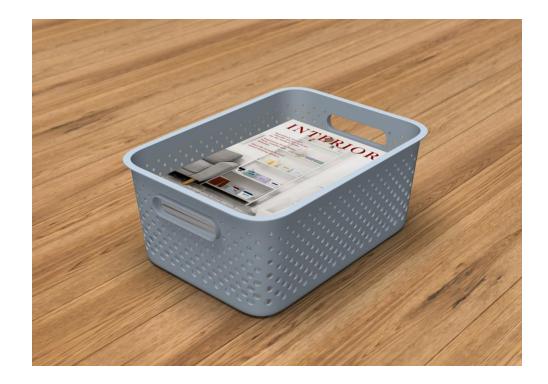

#### SmartStore™ Essence L Line extension with a bigger size

To complete the range of Essence baskets, a bigger size will be launched right after the three smaller sizes

SmartStore™ Essence L will be launched in April 2024

### SmartStore™ Essence L Line extension with a bigger size

Perfect size for handicraft supplies, small hobby equipment, and arts & crafts materials

Essence L fits A4 sized documents, so it's a good storage solution for documents and magazines