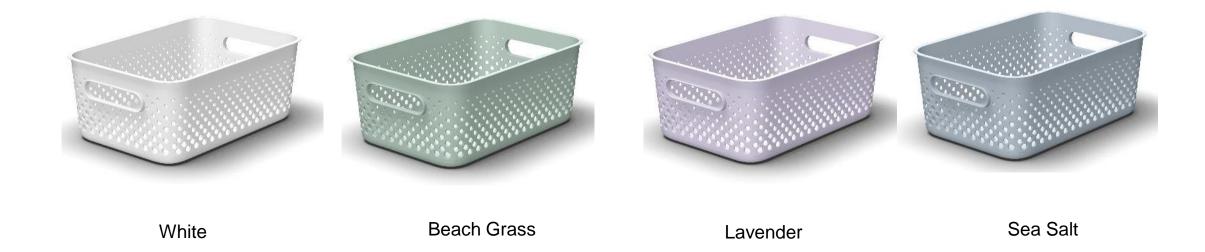

New Launch
SmartStore™
Essence
February 2024 +
Line Extension





#### SmartStore<sup>™</sup> Essence Practical solution for daily small storage

A range of modern baskets for daily storage

Lightweight, airy and durable construction

Designed by Finnish Pentagon Design Agency

Introduction with 3 sizes; Medium, Small and Slim

Modular sizes, perfect for all kinds of smaller items that are used often

Handles for easy lifting

Made of recycled PP

Launch date: 1.2.2024



















## SmartStore™ Essence 4 contemporary colors





# Products in Use; Inspiration Easy sorting and organization of smaller items









#### SmartStore™ Essence L Line extension with a bigger size

To complete the range of Essence baskets, a bigger size will be launched right after the three smaller sizes

SmartStore™ Essence L will be launched in April 2024

Size: 36.5 cm x 27 cm x 15 cm (height)

Volume: 11.4 L











+100° -40°



### SmartStore™ Essence L Line extension with a bigger size



Perfect size for handicraft supplies, small hobby equipment, and arts & crafts materials



Essence L fits A4 sized documents, so it's a good storage solution for documents and magazines



# SmartStore™ Essence Expopall vid kampanj

Made by Orthex™