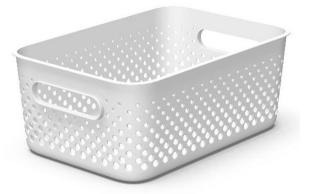

#### SmartStore<sup>™</sup> Essence Practical solution for daily small storage

A range of modern baskets for daily storage

Lightweight, airy and durable construction

Designed by Finnish Pentagon Design Agency

Introduction with 3 sizes; Medium, Small and Slim

Modular sizes, perfect for all kinds of smaller items that are used often

Handles for easy lifting

Made of recycled PP

Launch date: 1.2.2024