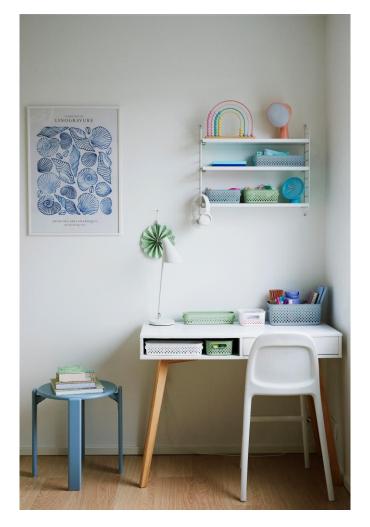

New Launch
SmartStore™
Essence
February 2024 +
Line Extension





#### SmartStore<sup>™</sup> Essence Practical solution for daily small storage

A range of modern baskets for daily storage

Lightweight, airy and durable construction

Designed by Finnish Pentagon Design Agency

Introduction with 3 sizes; Medium, Small and Slim

Modular sizes, perfect for all kinds of smaller items that are used often

Handles for easy lifting

Made of recycled PP

Launch date: 1.2.2024



















## SmartStore™ Essence 4 contemporary colors





# Products in Use; Inspiration Easy sorting and organization of smaller items









#### SmartStore™ Essence L Line extension with a bigger size

To complete the range of Essence baskets, a bigger size will be launched right after the three smaller sizes

SmartStore™ Essence L will be launched in April 2024

Size: 36.5 cm x 27 cm x 15 cm (height)

Volume: 11.4 L











+100° -40°



### SmartStore™ Essence L Line extension with a bigger size



Perfect size for handicraft supplies, small hobby equipment, and arts & crafts materials



Essence L fits A4 sized documents, so it's a good storage solution for documents and magazines



# SmartStore™ Essence Expopall vid kampanj

Made by Orthex™