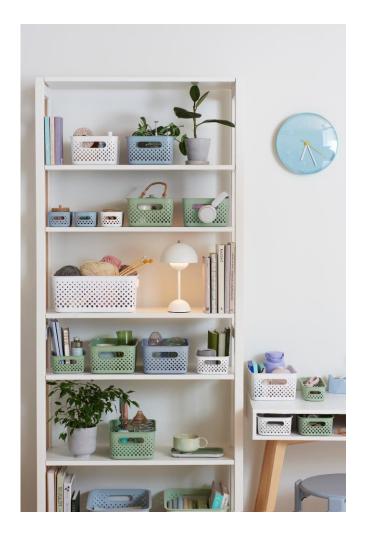

New Launch
SmartStore™
Essence
February 2024 +
Line Extension





#### SmartStore<sup>™</sup> Essence Practical solution for daily small storage

A range of modern baskets for daily storage

Lightweight, airy and durable construction

Designed by Finnish Pentagon Design Agency

Introduction with 3 sizes; Medium, Small and Slim

Modular sizes, perfect for all kinds of smaller items that are used often

Handles for easy lifting

Made of recycled PP

Launch date: 1.2.2024



















## SmartStore™ Essence 4 contemporary colors





# Products in Use; Inspiration Easy sorting and organization of smaller items









#### SmartStore™ Essence L Line extension with a bigger size

To complete the range of Essence baskets, a bigger size will be launched right after the three smaller sizes

SmartStore™ Essence L will be launched in April 2024

Size: 36.5 cm x 27 cm x 15 cm (height)

Volume: 11.4 L











+100° -40°



### SmartStore™ Essence L Line extension with a bigger size



Perfect size for handicraft supplies, small hobby equipment, and arts & crafts materials



Essence L fits A4 sized documents, so it's a good storage solution for documents and magazines



# SmartStore™ Essence Expopall vid kampanj

Made by Orthex™