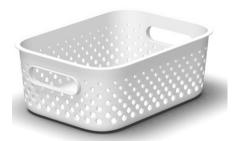

#### SmartStore<sup>™</sup> Essence Practical solution for daily small storage

A range of modern baskets for daily storage

Lightweight, airy and durable construction

Designed by Finnish Pentagon Design Agency

Introduction with 3 sizes; Medium, Small and Slim

Modular sizes, perfect for all kinds of smaller items that are used often

Handles for easy lifting

Made of recycled PP

Launch date: 1.2.2024