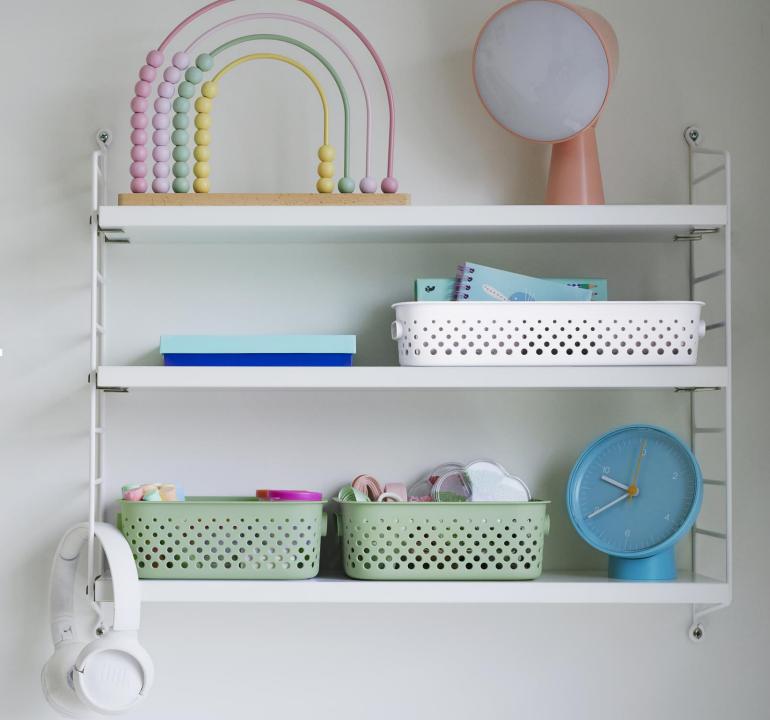

New Launch
SmartStore™
Essence
February 2024 +
Line Extension





#### SmartStore<sup>™</sup> Essence Practical solution for daily small storage

A range of modern baskets for daily storage

Lightweight, airy and durable construction

Designed by Finnish Pentagon Design Agency

Introduction with 3 sizes; Medium, Small and Slim

Modular sizes, perfect for all kinds of smaller items that are used often

Handles for easy lifting

Made of recycled PP

Launch date: 1.2.2024



















## SmartStore™ Essence 4 contemporary colors





# Products in Use; Inspiration Easy sorting and organization of smaller items









#### SmartStore™ Essence L Line extension with a bigger size

To complete the range of Essence baskets, a bigger size will be launched right after the three smaller sizes

SmartStore™ Essence L will be launched in April 2024

Size: