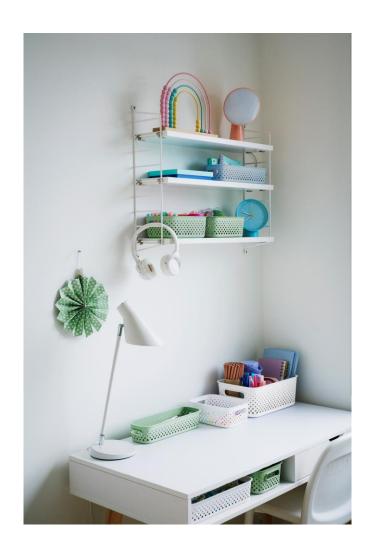

New Launch
SmartStore™
Essence
February 2024 +
Line Extension





#### SmartStore<sup>™</sup> Essence Practical solution for daily small storage

A range of modern baskets for daily storage

Lightweight, airy and durable construction

Designed by Finnish Pentagon Design Agency

Introduction with 3 sizes; Medium, Small and Slim

Modular sizes, perfect for all kinds of smaller items that are used often

Handles for easy lifting

Made of recycled PP

Launch date: 1.2.2024



















## SmartStore™ Essence 4 contemporary colors





# Products in Use; Inspiration Easy sorting and organization of smaller items









#### SmartStore™ Essence L Line extension with a bigger size

To complete the range of Essence baskets, a bigger size will be launched right after the three smaller sizes

SmartStore™ Essence L will be launched in April 2024

Size: 36.5 cm x 27 cm x 15 cm (height)

Volume: 11.4 L











+100° -40°



### SmartStore™ Essence L Line extension with a bigger size



Perfect size for handicraft supplies, small hobby equipment, and arts & crafts materials



Essence L fits A4 sized documents, so it's a good storage solution for documents and magazines



# SmartStore™ Essence Expopall vid kampanj

Made by Orthex™