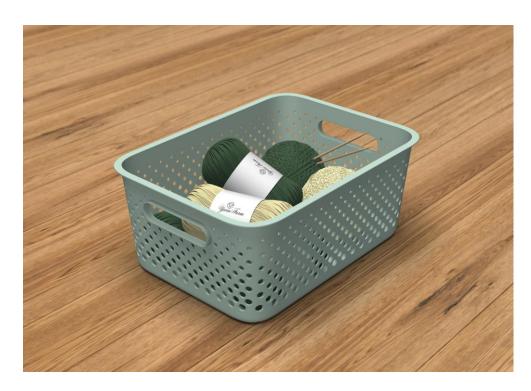

#### SmartStore™ Essence L Line extension with a bigger size

To complete the range of Essence baskets, a bigger size will be launched right after the three smaller sizes

SmartStore™ Essence L will be launched in April 2024

### SmartStore™ Essence L Line extension with a bigger size

Perfect size for handicraft supplies, small hobby equipment, and arts & crafts materials

Essence L fits A4 sized documents, so it's a good storage solution for documents and magazines