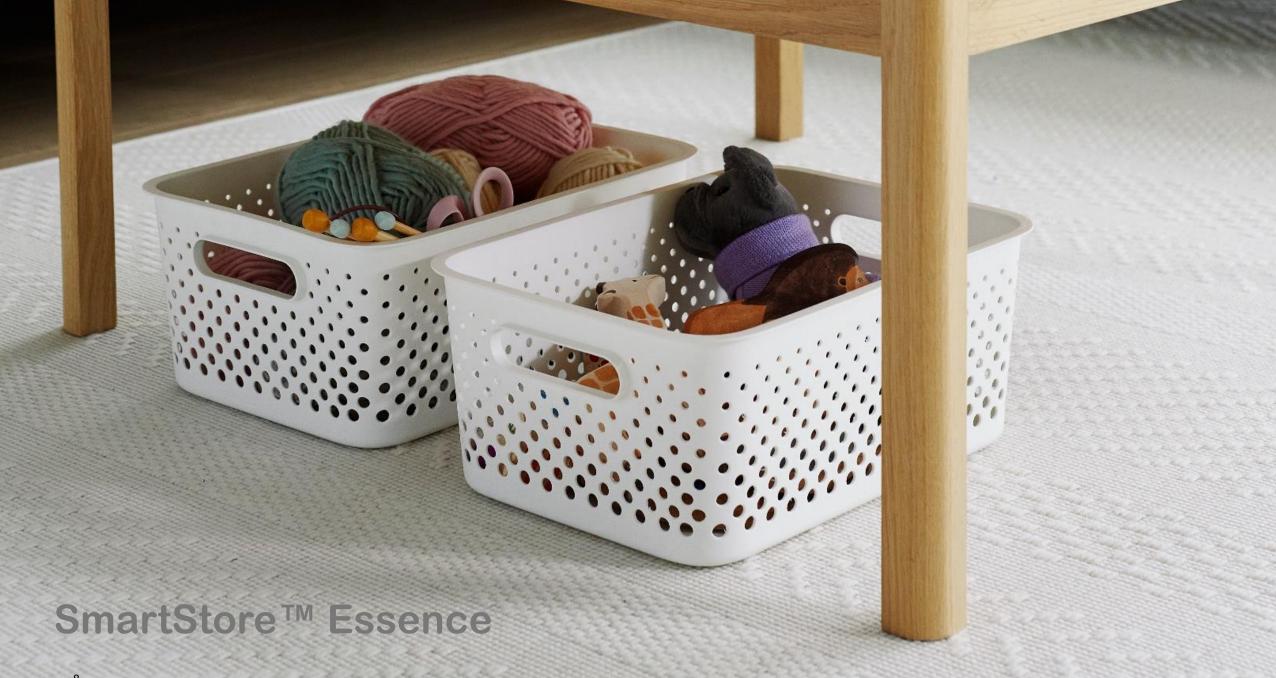

unch date: 1.2.2024



















## SmartStore™ Essence 4 contemporary colors





# Products in Use; Inspiration Easy sorting and organization of smaller items









#### SmartStore™ Essence L Line extension with a bigger size

To complete the range of Essence baskets, a bigger size will be launched right after the three smaller sizes

SmartStore™ Essence L will be launched in April 2024

Size: 36.5 cm x 27 cm x 15 cm (height)

Volume: 11.4 L











+100° -40°



### SmartStore™ Essence L Line extension with a bigger size



Perfect size for handicraft supplies, small hobby equipment, and arts & crafts materials



Essence L fits A4 sized documents, so it's a good storage solution for documents and magazines



# SmartStore™ Essence Expopall vid kampanj

Made by Orthex™