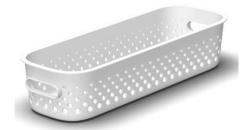

#### SmartStore™ Essence L Line extension with a bigger size

To complete the range of Essence baskets, a bigger size will be launched right after the three smaller sizes

SmartStore™ Essence L will be launched in April 2024

Size: 36.5 cm x 27 cm x 15 cm (height)

Volume: 11.4 L

+100° -40°

### SmartStore™ Essence L Line extension with a bigger size

Perfect size for handicraft supplies, small hobby equipment, and arts & crafts materials

Essence L fits A4 sized documents, so it's a good storage solution for documents and magazines