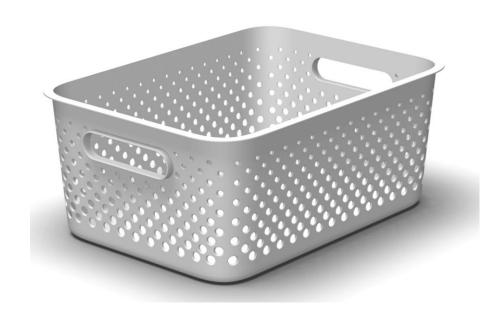

#### SmartStore<sup>™</sup> Essence Practical solution for daily small storage

A range of modern baskets for daily storage

Lightweight, airy and durable construction

Designed by Finnish Pentagon Design Agency

Introduction with 3 sizes; Medium, Small and Slim

Modular sizes, perfect for all kinds of smaller items that are used often

Handles for easy lifting

Made of recycled PP

Launch date: 1.2.2024