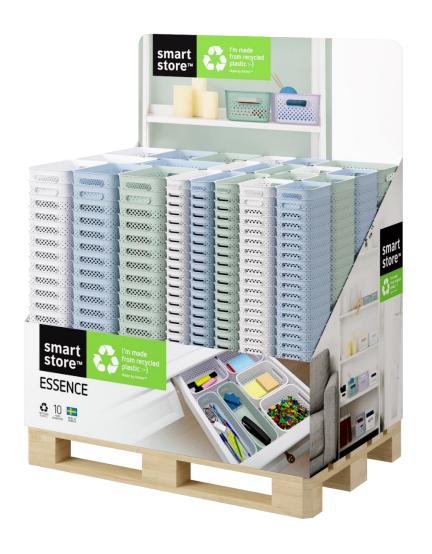

Launch date: 1.2.2024



















## SmartStore™ Essence 4 contemporary colors





# Products in Use; Inspiration Easy sorting and organization of smaller items









#### SmartStore™ Essence L Line extension with a bigger size

To complete the range of Essence baskets, a bigger size will be launched right after the three smaller sizes

SmartStore™ Essence L will be launched in April 2024

Size: 36.5 cm x 27 cm x 15 cm (height)

Volume: 11.4 L











+100° -40°



### SmartStore™ Essence L Line extension with a bigger size



Perfect size for handicraft supplies, small hobby equipment, and arts & crafts materials



Essence L fits A4 sized documents, so it's a good storage solution for documents and magazines



# SmartStore™ Essence Expopall vid kampanj

Made by Orthex™