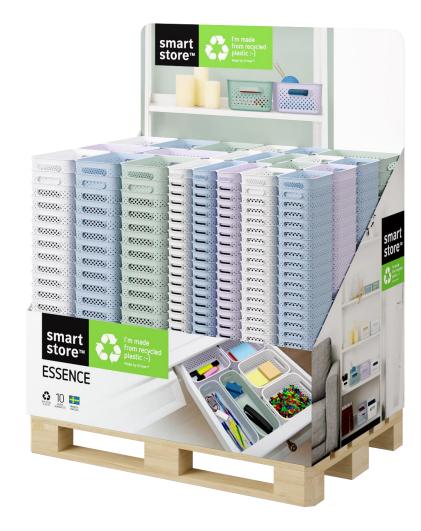

Launch date: 1.2.2024



















## SmartStore™ Essence 4 contemporary colors





# Products in Use; Inspiration Easy sorting and organization of smaller items









#### SmartStore™ Essence L Line extension with a bigger size

To complete the range of Essence baskets, a bigger size will be launched right after the three smaller sizes

SmartStore™ Essence L will be launched in April 2024

Size: 36.5 cm x 27 cm x 15 cm (height)

Volume: 11.4 L











+100° -40°



### SmartStore™ Essence L Line extension with a bigger size



Perfect size for handicraft supplies, small hobby equipment, and arts & crafts materials



Essence L fits A4 sized documents, so it's a good storage solution for documents and magazines



# SmartStore™ Essence Expopall vid kampanj

Made by Orthex™